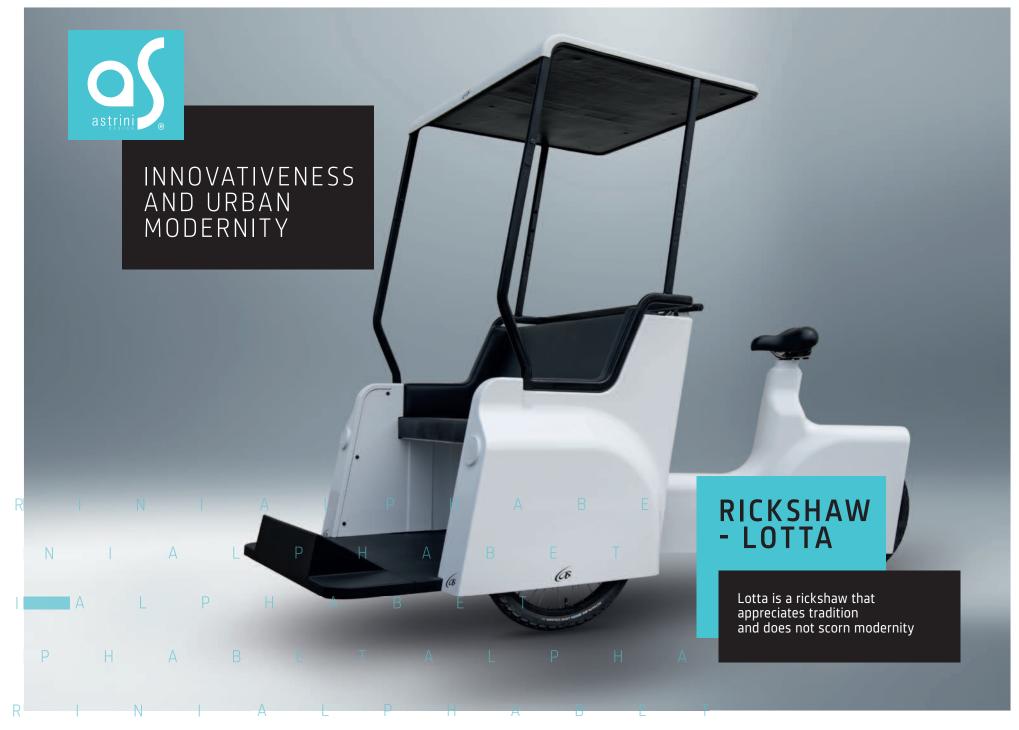

And what if we decide to supplement tradition with a drop of modernity, add some modern features and innovative solutions? Here we have it: Lotta a rickshaw tailored to the needs of the 21st century.

## A MAN, POWER AND WHEEL -THE 21ST CENTURY RICKSHAW

Lotta is a high-class urban vehicle. Its body is made of light and durable polyester and glass fibre laminate.

The seats and backrest are coated with the highest quality material selected by the client. The colour of the body and seats is chosen by the client.

Furthermore, the rickshaw easily turns into the selected direction and is very comfortable. Its visual design is a great advantage. Cool, elegant and safe form attracts attention and positive feelings.