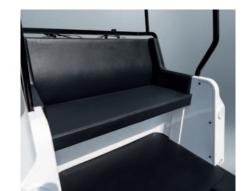

## A MAN, POWER AND WHEEL -THE 21ST CENTURY RICKSHAW

Lotta is a high-class urban vehicle. Its body is made of light and durable polyester and glass fibre laminate.

The seats and backrest are coated with the highest quality material selected by the client. The colour of the body and seats is chosen by the client.

Furthermore, the rickshaw easily turns into the selected direction and is very comfortable. Its visual design is a great advantage. Cool, elegant and safe form attracts attention and positive feelings.